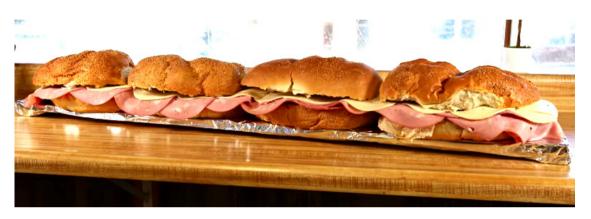

### 4. Foot Subs

- \*\*GREAT FOR WORK EVENTS, FAMILY & HOLIDAY PARTIES!
- \*\* REQUIRES 24 HOUR NOTICE FOR SUB PREPARTION

 ITALIAN 4' FOOT SUB
 \$105.00

 REGULAR 4' FOOT SUB
 \$105.00