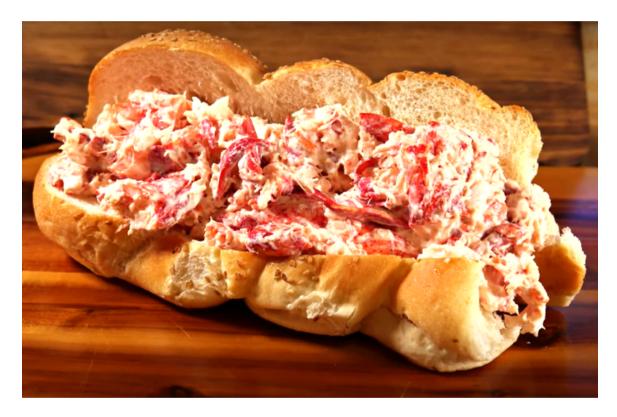

# Løbster Friday's

BACKED BY POPULAR DEMAND, OUR LOBSTER IS HERE ALL YEAR ROUND EVERY FRIDAY! TRY SOME OF OUR DELICIOUS LOBSTER ROLLS ON A BULKIE OR SUB ROLL!

| BULKIE ROLL (6" DIAMETER)      | \$23.99 |
|--------------------------------|---------|
| SUB / BRAID (10")              | \$42.99 |
| TO GO BY THE POUND (CONTAINER) | \$49.99 |