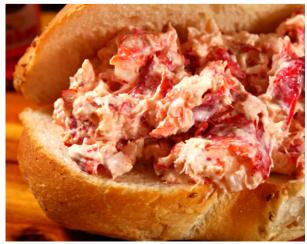

# Løbster Friday's

BACKED BY POPULAR DEMAND, OUR LOBSTER IS HERE ALL YEAR ROUND EVERY FRIDAY! TRY SOME OF OUR DELICIOUS LOBSTER ROLLS ON A BULKIE OR SUB ROLL!

| BULKIE ROLL (6" DIAMETER)      | \$23.99 |
|--------------------------------|---------|
| SUB / BRAID (10")              | \$42.99 |
| TO GO BY THE POUND (CONTAINER) | \$49.99 |