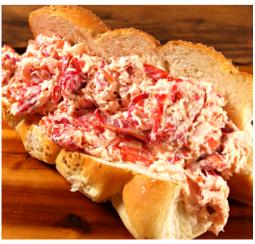

# Løbster Friday's

BACKED BY POPULAR DEMAND, OUR LOBSTER IS HERE ALL YEAR ROUND EVERY FRIDAY! TRY SOME OF OUR DELICIOUS LOBSTER ROLLS ON A BULKIE OR SUB ROLL!

| BULKIE ROLL (6" DIAMETER)      | \$23.99 |
|--------------------------------|---------|
| SUB / BRAID (10")              | \$42.99 |
| TO GO BY THE POUND (CONTAINER) | \$49.99 |